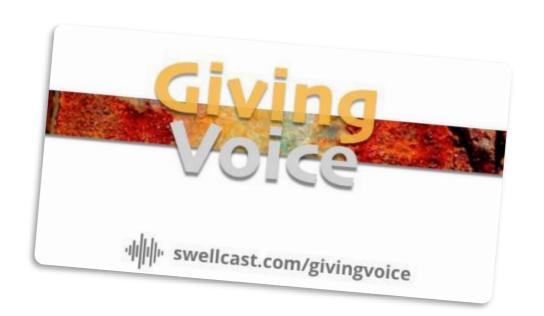

# Swell Appendix: Swellcast Image Specs

While you can upload <u>any</u> image for your Swellcast profile, we recommend following the specs below to create an image that will look good in the app, and also when you share your Swellcast on the web and on social channels.

## **Image Dimensions:** 600x315 or 1200x630

This ensure the image looks good on various social media feeds

#### **Title and Text**

Try to restrict any title and text to roughly this gray rectangle, so that it stays full visible in the app without getting cropped and shows up well on various form factors and feeds.

### **Swellcast URL**

Adding the URL in the image ensures people who see it easily remember it. Putting it in the bottom will ensure it does not show up in the app where it is not needed but will be visible when shared on social sites. You can use the image to the right for the audio waveform.