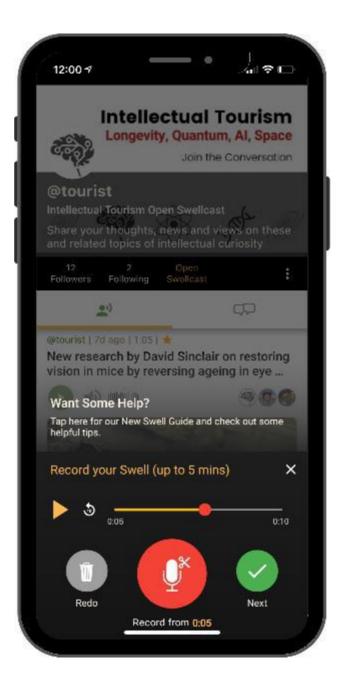

#### Listen to your Swell

Click the orange arrow to playback.

Slide the white dot to listen to a specific point.

All good? Then hit the green 'next' button.