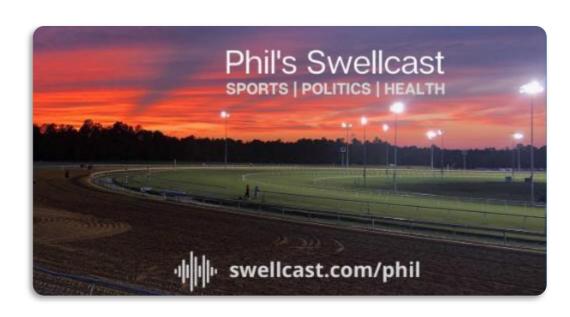

# Swell Appendix: Swellcast Image Specs

While you can upload <u>any</u> image for your Swellcast profile, we recommend following the specs below to create an image that will look good in the app, and also when you share your Swellcast on the web and on social channels.

## **Image Dimensions:** 600x315 or 1200x630

This ensure the image looks good on various social media feeds

#### **Title and Text**

Try to restrict any title and text to roughly this gray rectangle, so that it stays full visible in the app without getting cropped and shows up well on various form factors and feeds.

### **Swellcast URL**

Adding the URL in the image ensures people who see it easily remember it. Putting it in the bottom will ensure it does not show up in the app where it is not needed but will be visible when shared on social sites. You can use the image to the right for the audio waveform.