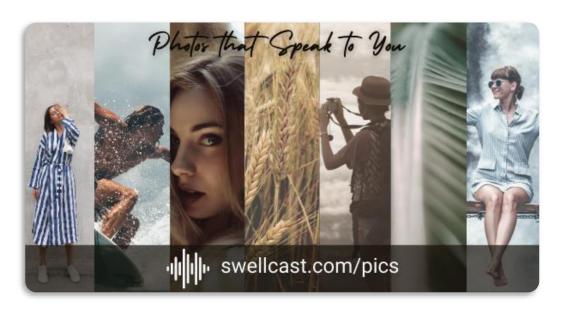

# Swell Appendix: Swellcast Image Specs

While you can upload <u>any</u> image for your Swellcast profile, we recommend following the specs below to create an image that will look good in the app, and also when you share your Swellcast on the web and on social channels.

## **Image Dimensions:** 600x315 or 1200x630

This ensure the image looks good on various social media feeds

#### **Title and Text**

Try to restrict any title and text to roughly this gray rectangle, so that it stays full visible in the app without getting cropped and shows up well on various form factors and feeds.

### **Swellcast URL**

Adding the URL in the image ensures people who see it easily remember it. Putting it in the bottom will ensure it does not show up in the app where it is not needed but will be visible when shared on social sites. You can use the image to the right for the audio waveform.