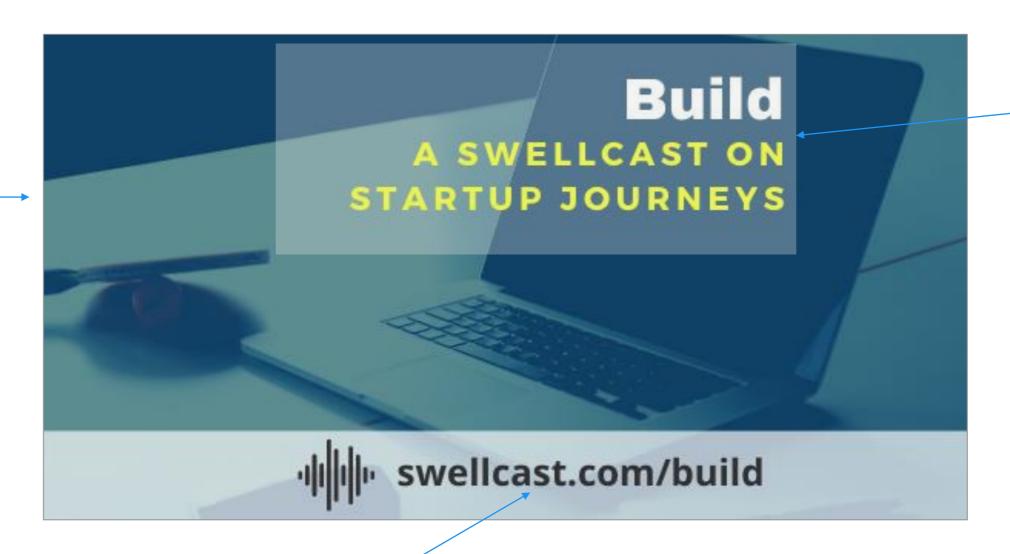

# Swell Appendix: Swellcast Image Specs

While you can upload <u>any</u> image for your Swellcast profile, we recommend following the specs below to create an image that will look good in the app, and also when you share your Swellcast on the web and on social channels.

## **Image Dimensions:** 600x315 or 1200x630

This ensure the image looks good on various social media feeds

#### **Title and Text**

Try to restrict any title and text to roughly this gray rectangle, so that it stays full visible in the app without getting cropped and shows up well on various form factors and feeds.

### **Swellcast URL**

Adding the URL in the image ensures people who see it easily remember it. Putting it in the bottom will ensure it does not show up in the app where it is not needed but will be visible when shared on social sites. You can use the image to the right for the audio waveform.