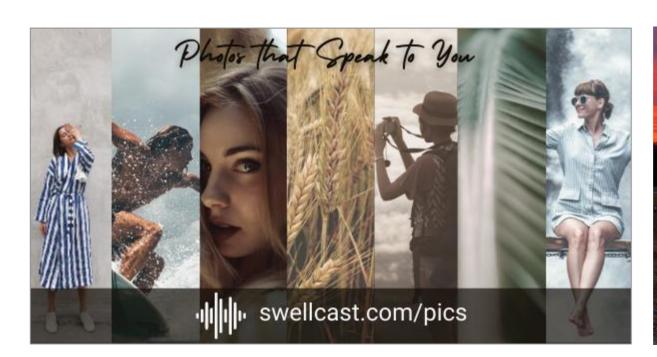

# Swell Appendix: Swellcast Image Specs

While you can upload <u>any</u> image for your Swellcast profile, we recommend following the specs below to create an image that will look good in the app, and also when you share your Swellcast on the web and on social channels.

## **Image Dimensions:** 600x315 or 1200x630

This ensure the image looks good on various social media feeds

#### **Title and Text**

Try to restrict any title and text to roughly this gray rectangle, so that it stays full visible in the app without getting cropped and shows up well on various form factors and feeds.

### **Swellcast URL**

Adding the URL in the image ensures people who see it easily remember it. Putting it in the bottom will ensure it does not show up in the app where it is not needed but will be visible when shared on social sites. You can use the image to the right for the audio waveform.