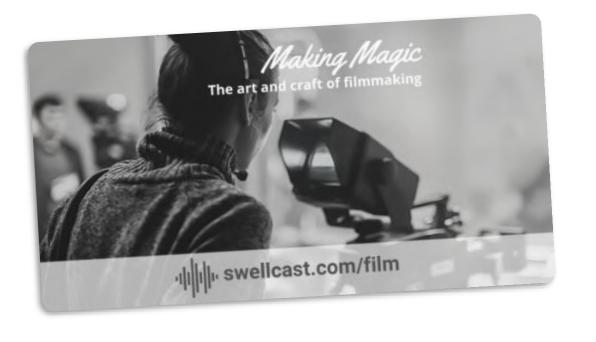

# Swell Appendix: Swellcast Image Specs

While you can upload <u>any</u> image for your Swellcast profile, we recommend following the specs below to create an image that will look good in the app, and also when you share your Swellcast on the web and on social channels.

## **Image Dimensions:** 600x315 or 1200x630

This ensure the image looks good on various social media feeds

#### **Title and Text**

Try to restrict any title and text to roughly this gray rectangle, so that it stays full visible in the app without getting cropped and shows up well on various form factors and feeds.

### **Swellcast URL**

Adding the URL in the image ensures people who see it easily remember it. Putting it in the bottom will ensure it does not show up in the app where it is not needed but will be visible when shared on social sites. You can use the image to the right for the audio waveform.