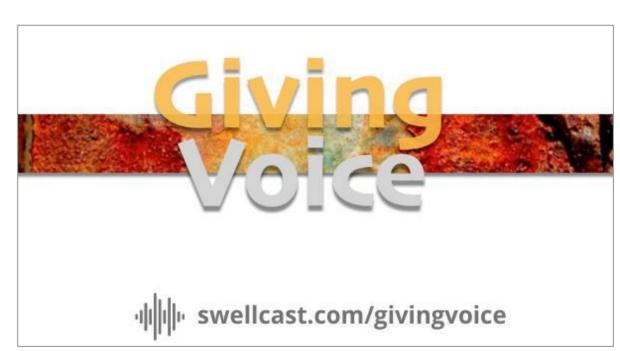

# Swell Appendix: Swellcast Image Specs

While you can upload <u>any</u> image for your Swellcast profile, we recommend following the specs below to create an image that will look good in the app, and also when you share your Swellcast on the web and on social channels.

## **Image Dimensions:** 600x315 or 1200x630

This ensure the image looks good on various social media feeds

#### **Title and Text**

Try to restrict any title and text to roughly this gray rectangle, so that it stays full visible in the app without getting cropped and shows up well on various form factors and feeds.

### **Swellcast URL**

Adding the URL in the image ensures people who see it easily remember it. Putting it in the bottom will ensure it does not show up in the app where it is not needed but will be visible when shared on social sites. You can use the image to the right for the audio waveform.