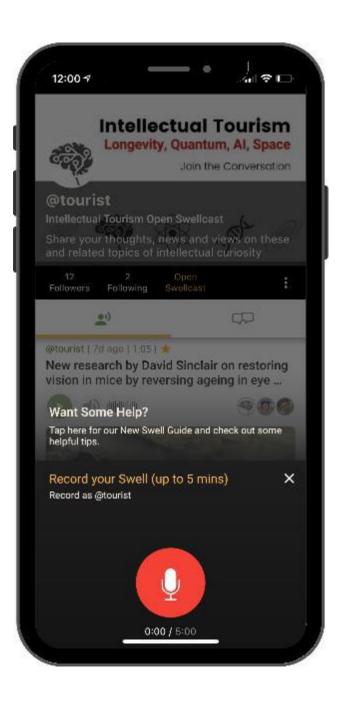

## Hit the Record button

Click the white text for a quick tutorial on how to record your Swell.

When you are ready, hit the red button and begin speaking.