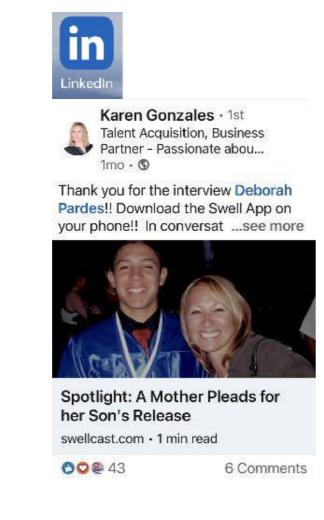

## https://swellcast.com/username

- Share your Swellcast to your social channels.
- Listeners don't need the app to hear your Swellcast.
- When listeners respond in the app, you'll be notified.