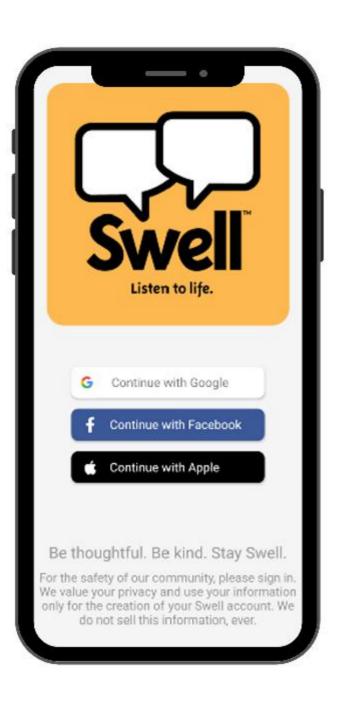

# The Official Guide to Swellcasting





# Swell Welcome to Swellcasting

Swellcasting is a fast, professional way to broadcast yourself – just using your voice.



## Swell Your Swellcast. Your Choice.

You can start a Swellcast to share your personal thoughts and opinions on topics of interest to you, or as an official channel for your business or organization. Or both.

















## Swell Get Started



Download the Mobile App and Login





https://app.swell.life





## Set Your Preferences

You'll be asked to pick a few interests.

Set your language preferences.

Swell is global. Let us know where you are in the world.





#### Create Your Profile

Add a photo and description.

Your background should be 600 x 315

Your profile pic can easily be sized inside the app.



- When you login to the app, your Swellcast account is created.
- You can always edit your account preferences, account name, description, and photos.
- It takes about 2 minutes to finish setting up your profile!



# Swell Record your first Swell



## Hit the Record button

Click the white text for a quick tutorial on how to record your Swell.

When you are ready, hit the red button and begin speaking.





#### Listen to your Swell

Click the orange arrow to playback.

Slide the