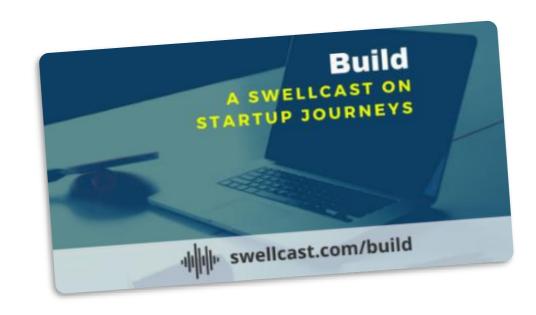

# Swell Appendix: Swellcast Image Specs

While you can upload <u>any</u> image for your Swellcast profile, we recommend following the specs below to create an image that will look good in the app, and also when you share your Swellcast on the web and on social channels.

## **Image Dimensions:** 600x315 or 1200x630

This ensure the image looks good on various social media feeds

#### **Title and Text**

Try to restrict any title and text to roughly this gray rectangle, so that it stays full visible in the app without getting cropped and shows up well on various form factors and feeds.

### **Swellcast URL**

Adding the URL in the image ensures people who see it easily remember it. Putting it in the bottom will ensure it does not show up in the app where it is not needed but will be visible when shared on social sites. You can use the image to the right for the audio waveform.