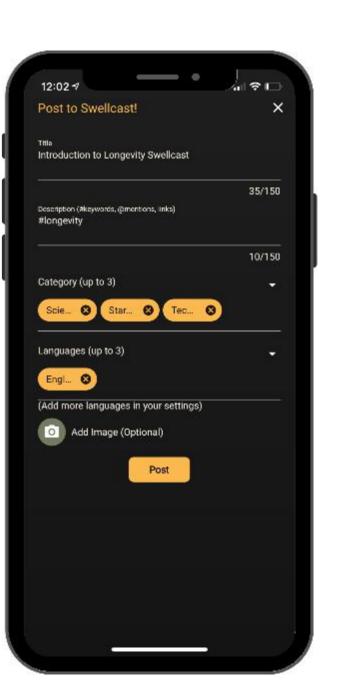

## Add Information to your Swell

Create a title and description.

@ and # for specific mentions.

Enhance your Swell by uploading a photo from your phone or adding a web link in your description. Any photos associated with the web link will be automatically fetched.

- Use your first Swell to introduce your Swellcast! This first Swell can be pinned to the top of your Swellcast.
- Each Swell (short audio clip) can be up to 5 minutes.
- You can add a photo or link and title and description to the Swell after recording.