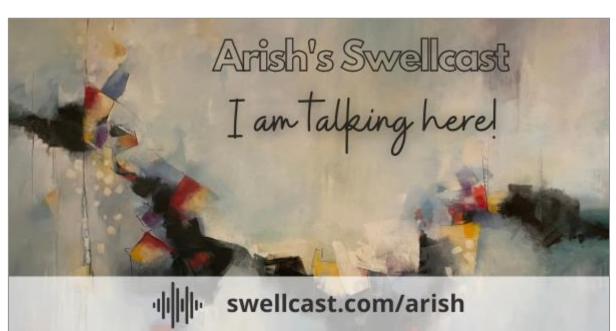

# Swell Appendix: Swellcast Image Specs

While you can upload <u>any</u> image for your Swellcast profile, we recommend following the specs below to create an image that will look good in the app, and also when you share your Swellcast on the web and on social channels.

## **Image Dimensions:** 600x315 or 1200x630

This ensure the image looks good on various social media feeds

#### **Title and Text**

Try to restrict any title and text to roughly this gray rectangle, so that it stays full visible in the app without getting cropped and shows up well on various form factors and feeds.

### **Swellcast URL**

Adding the URL in the image ensures people who see it easily remember it. Putting it in the bottom will ensure it does not show up in the app where it is not needed but will be visible when shared on social sites. You can use the image to the right for the audio waveform.