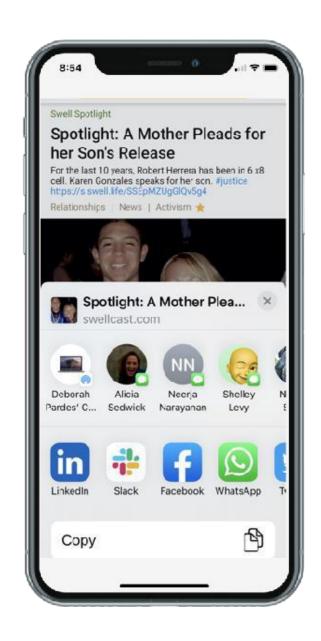

## https://swellcast.com/username

- Share your Swellcast to your social channels.
- Listeners don't need the app to hear your Swellcast.
- When listeners respond in the app, you'll be notified.