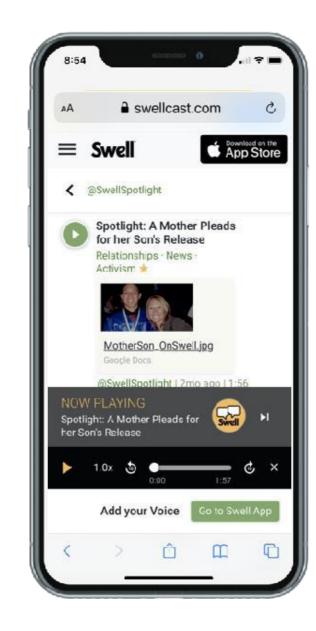

## https://swellcast.com/username

- Share your Swellcast to your social channels.
- Listeners don't need the app to hear your Swellcast.
- When listeners respond in the app, you'll be notified.