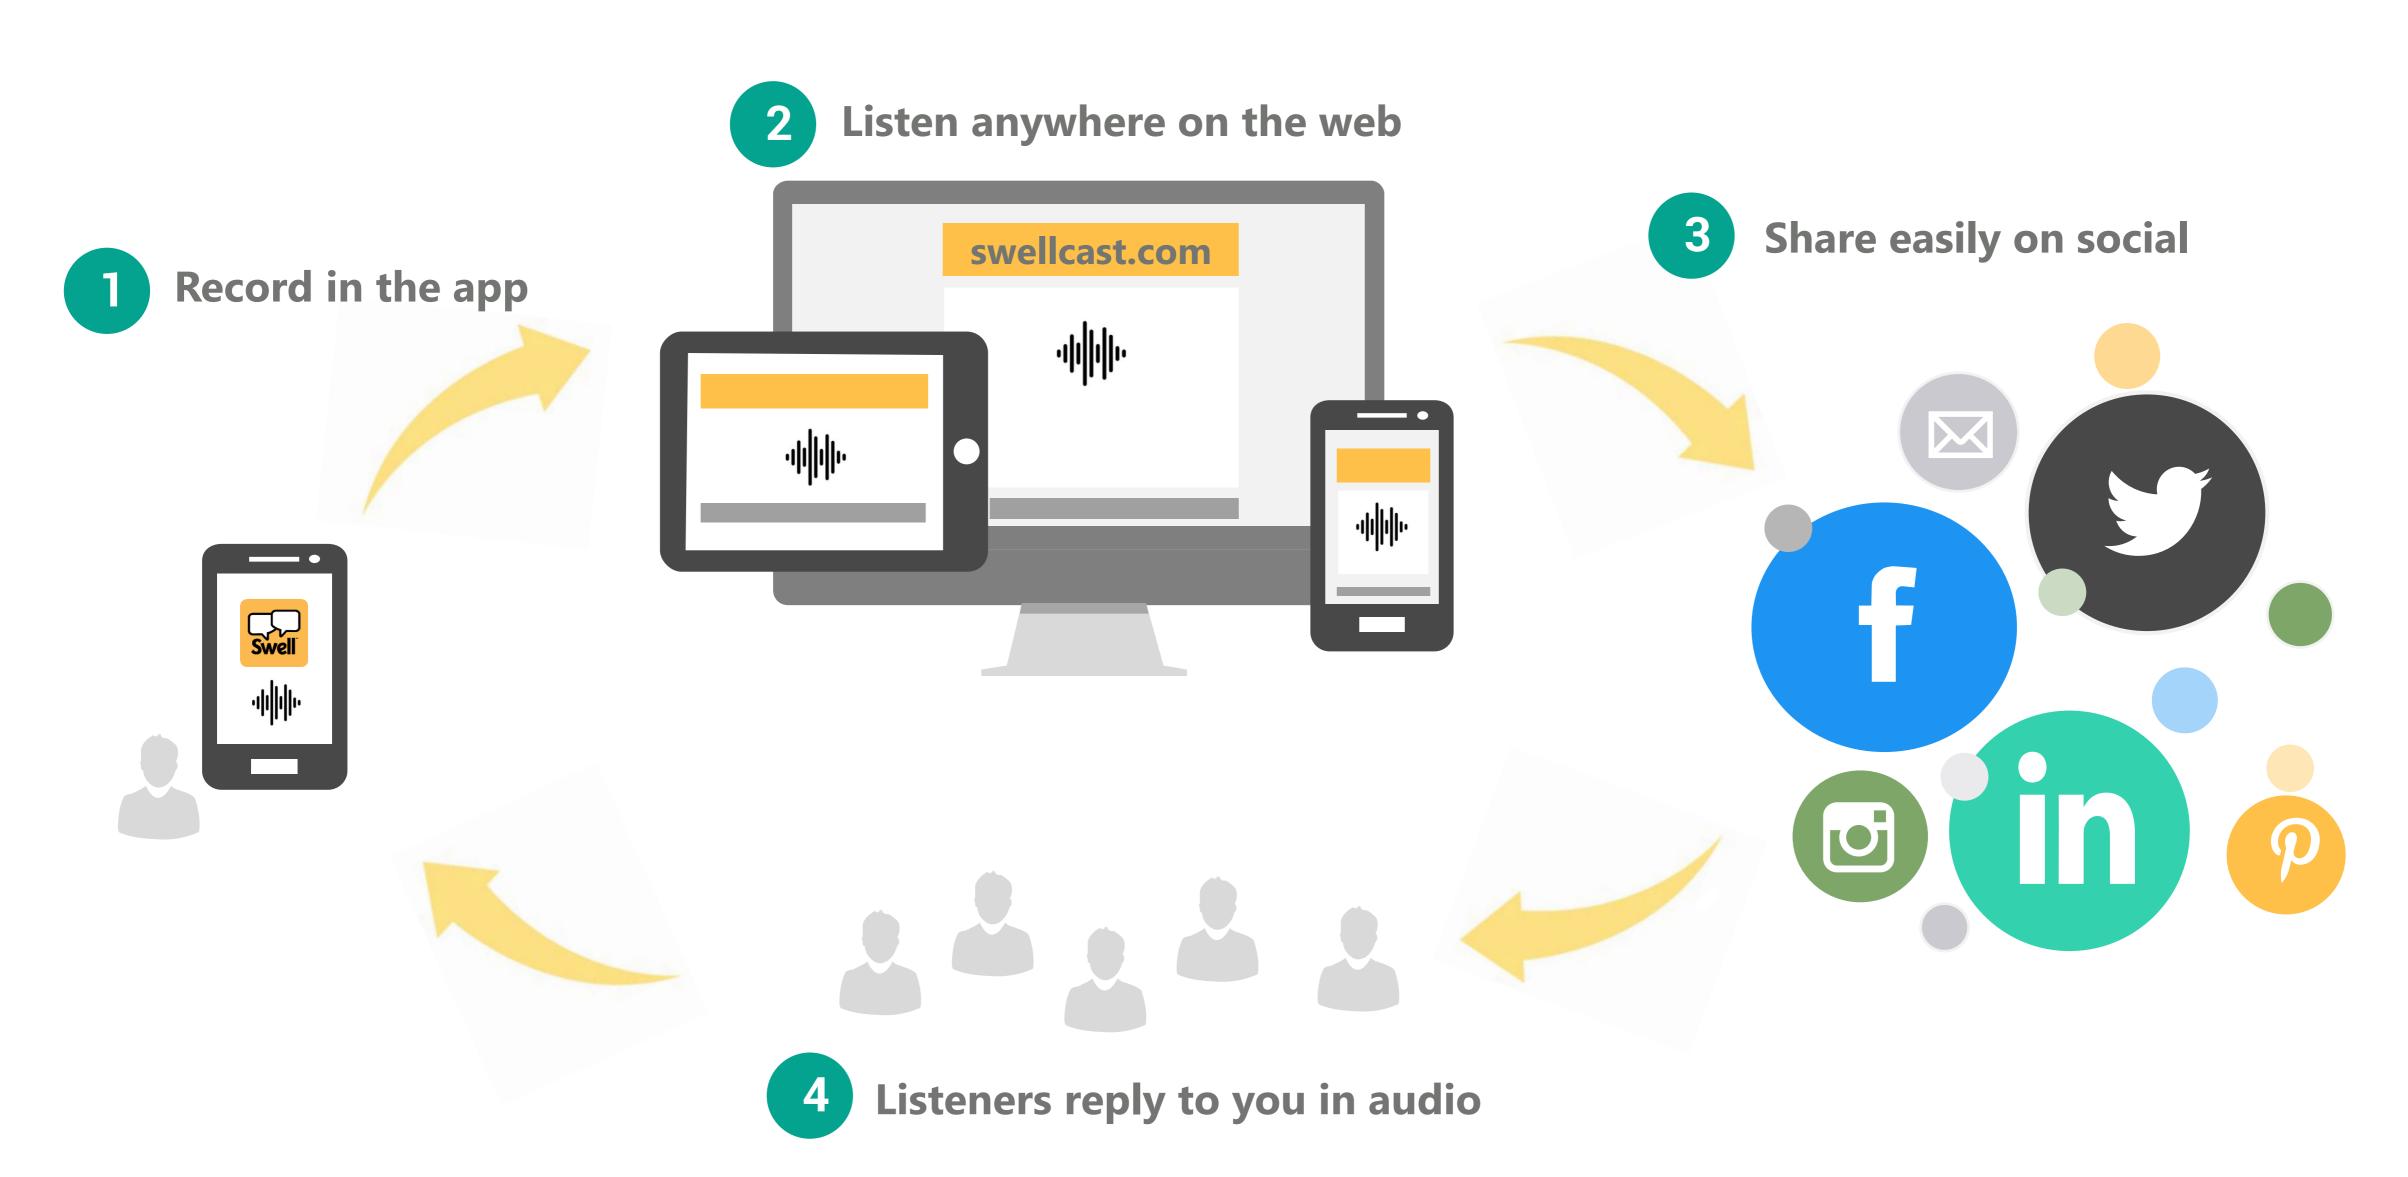

## Swell Get Started

Download the Mobile App and Login

https://app.swell.life

## Swell Share and Promote

## https://swellcast.com/username

- Share your Swellcast to your social channels.
- Listeners don't need the app to hear your Swellcast.
- When listeners respond in the app, you'll be notified.

# Swell Making the Most of your Swellcast

- Post frequently to keep your listeners engaged
- Listen to other Swellcasters and talk to them through the app
- Invite and add co-hosts so your friends or colleagues can contribute to your Swellcast
- Invite guests for interviews or panel discussions
- Create an Open Swellcast to allow anyone to contribute Swells to it. This is perfect for collecting reviews and testimonials from your customers or listeners.
- Start a Private Swell for internal communication
- Embed your Swellcast on your website using our widget learn more at <u>developers.swellcast.com</u>