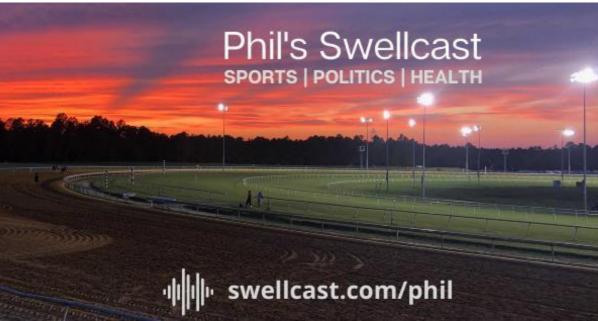

# Swell Appendix: Swellcast Image Specs

While you can upload <u>any</u> image for your Swellcast profile, we recommend following the specs below to create an image that will look good in the app, and also when you share your Swellcast on the web and on social channels.

## **Image Dimensions:** 600x315 or 1200x630

This ensure the image looks good on various social media feeds

#### **Title and Text**

Try to restrict any title and text to roughly this gray rectangle, so that it stays full visible in the app without getting cropped and shows up well on various form factors and feeds.

### **Swellcast URL**

Adding the URL in the image ensures people who see it easily remember it. Putting it in the bottom will ensure it does not show up in the app where it is not needed but will be visible when shared on social sites. You can use the image to the right for the audio waveform.