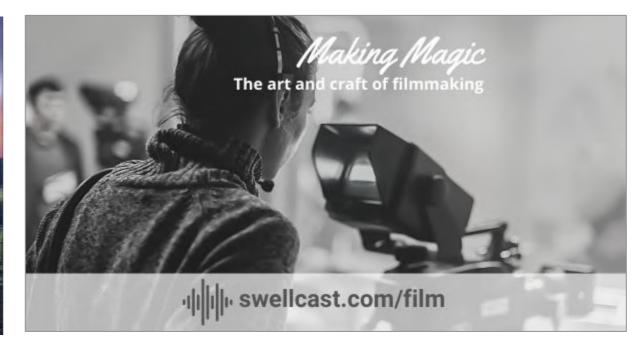

# Swell Appendix: Swellcast Image Specs

While you can upload <u>any</u> image for your Swellcast profile, we recommend following the specs below to create an image that will look good in the app, and also when you share your Swellcast on the web and on social channels.

## **Image Dimensions:** 600x315 or 1200x630

This ensure the image looks good on various social media feeds

#### **Title and Text**

Try to restrict any title and text to roughly this gray rectangle, so that it stays full visible in the app without getting cropped and shows up well on various form factors and feeds.

### **Swellcast URL**

Adding the URL in the image ensures people who see it easily remember it. Putting it in the bottom will ensure it does not show up in the app where it is not needed but will be visible when shared on social sites. You can use the image to the right for the audio waveform.