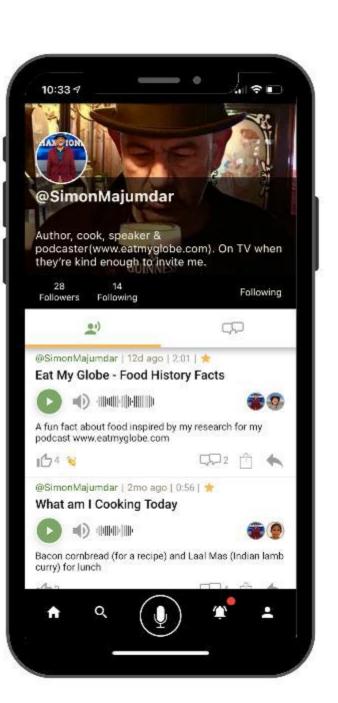

#### Create Your Profile

Add a photo and description.

Your background should be 600 x 315

Your profile pic can easily be sized inside the app.

- When you login to the app, your Swellcast account is created.
- You can always edit your account preferences, account name, description, and photos.
- It takes about 2 minutes to finish setting up your profile!