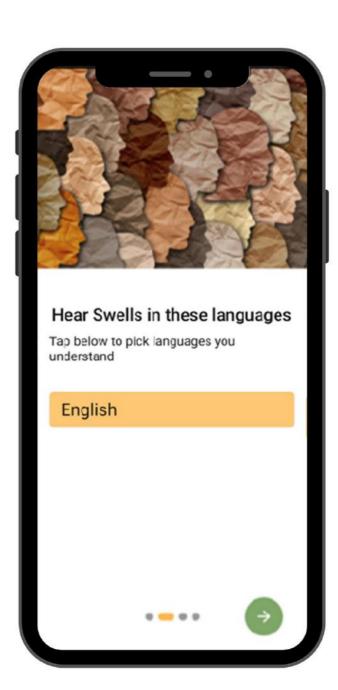

## Set Your Preferences

You'll be asked to pick a few interests.

Set your language preferences.

Swell is global. Let us know where you are in the world.